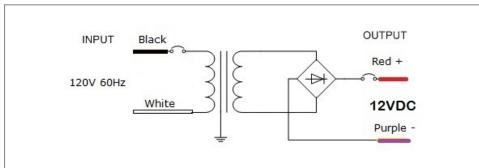

# **Magnetic Dimmable**

Outdoor Black Powder Coated Steel Enclosure

Single Circuit: **12VDC**Total Wattage: **300W max**Input Voltage: **120V 60Hz** 

#### **Transformer**

Dimmable with any MLV, CL dimmer, as long as, dimmer's min. load is covered.

Temperature class B(130°C)

Two section bobbin completely separated primary and secondary windings Input leads are 18AWG 600V

Output leads are 12AWG 300V

Leads max. operational temperature is 105°C

Thermal manually reset primary breaker 5A

Magnetic manually reset secondary breaker 25A