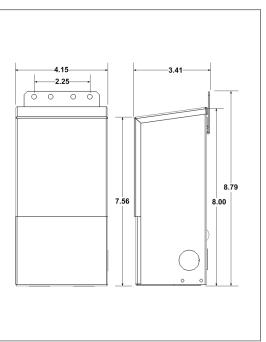

Enclosure Temperature does not exceed 75°C at 45°C ambient and fully loaded

Dimensions (inch): H = 8, W = 4.15, D = 3.41

Weight (LBs): 8.3