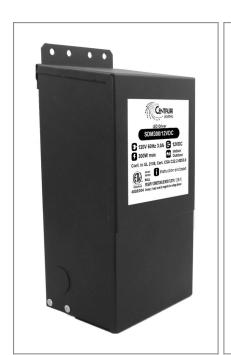

# **SDM300/12VDC**

# **Magnetic Dimmable**

Outdoor Black Powder Coated Steel Enclosure

Single Circuit: **12VDC**Total Wattage: **300W max**Input Voltage: **120V 60Hz** 

## Housing

The actual transformer 300W is encapsulated in the enclosure The enclosure is Black Powder Coated Steel, NEMA 3R rated Wiring compartment has 6 knockouts sizes for 3/8 inch screw cable connectors