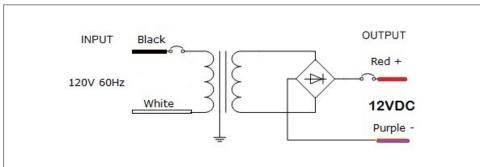

#### **Transformer**

Dimmable with any MLV, CL dimmer, as long as, dimmer's min. load is covered.

Temperature class B(130°C)

Two section bobbin completely separated primary and secondary windings Input leads are 18AWG 600V

Output leads are 12AWG 300V

Leads max. operational temperature is 105°C

Thermal manually reset primary breaker 3A

Thermal manually reset secondary breaker 25A