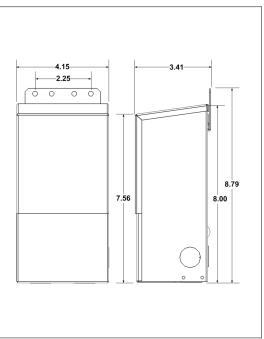

Enclosure Temperature does not exceed 75°C at 45°C ambient and fully loaded

Dimensions (inch): H = 8, W = 4.15, D = 3.41

Weight (LBs): 7.4