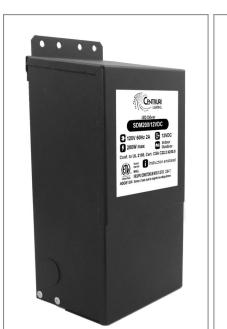

# **SDM200/12VDC**

## **Magnetic Dimmable**

Outdoor Black Powder Coated Steel Enclosure

Single Circuit: **12VDC**Total Wattage: **200W max**Input Voltage: **120V 60Hz** 

## Housing

The actual transformer 200W is encapsulated in the enclosure The enclosure is Black Powder Coated Steel, NEMA 3R rated Wiring compartment has 6 knockouts sizes for 3/8 inch screw cable connectors