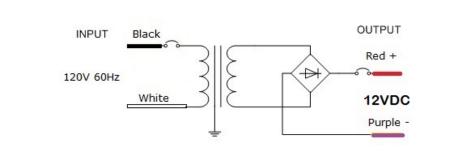

## **Class 2 Magnetic Dimmable**

Outdoor Black Powder Coated Steel Enclosure

Single Circuit: **12VDC**Total Wattage: **20W max**Input Voltage: **120V 60Hz** 

#### **Transformer**

Dimmable with any MLV, CL dimmer, as long as, dimmer's min. load is covered.

Temperature class B(130°C)
Input leads are 18AWG 600V
Output leads are 18AWG 300V
Leads max. operational temperature is 105°C
Thermal self reset primary breaker 0.8A
Thermal self reset secondary breaker 3A

### **Electrical Parameters**

| Input Voltage:                   | 120V 60Hz |
|----------------------------------|-----------|
| Max. input current at full load: | 0.2A      |
| Output voltage without load:     | 13.2VDC   |
| Output voltage fully loaded:     | 11.6VDC   |
| Max. Total Wattage:              | 20W       |
| Max. Output Current:             | 1.6A      |
| Efficiency:                      | 83%       |