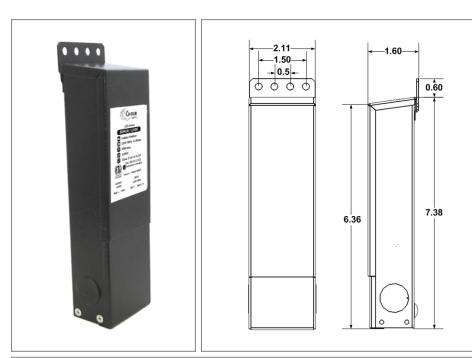

### Housing

The actual transformer 20W is encapsulated in the enclosure The enclosure is Black Powder Coated Steel, NEMA 3R rated Wiring compartment has 2 knockouts sizes for 3/8 inch screw cable connectors

Enclosure Temperature does not exceed 65°C at 45°C ambient and fully loaded

Dimensions (inch): H = 7.38, W = 2.11, D = 1.6

Weight (LBs): 1.6