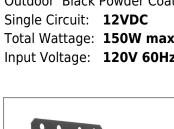

# **Magnetic Dimmable**

Outdoor Black Powder Coated Steel Enclosure

Total Wattage: 150W max Input Voltage: 120V 60Hz