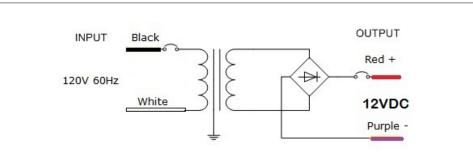

#### Transformer

Dimmable with any MLV, CL dimmer, as long as, dimmer's min. load is covered.

Temperature class B(130°C)

Two section bobbin completely separated primary and secondary windings Input leads are 18AWG 600V

Output leads are 12AWG 300V

Leads max. operational temperature is 105°C

Thermal manually reset primary breaker 2A

Thermal manually reset secondary breaker 20A

### **Electrical Parameters**

| Input Voltage:                          | 120V 60Hz |
|-----------------------------------------|-----------|
| Max. input current at full load:        | 1.5A      |
| Output voltage without load:            | 13.2VDC   |
| Output voltage fully loaded:            | 11.9VDC   |
| Max. Total Wattage:                     | 150W      |
| Max. Output Current:                    | 12.5A     |
| Efficiency:                             | 85%       |
| *************************************** |           |