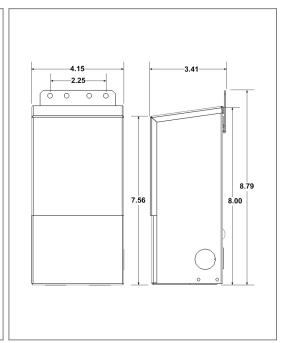

Enclosure Temperature does not exceed 75°C at 45°C ambient and fully loaded

Dimensions (inch): H = 8, W = 4.15, D = 3.41

Weight (LBs): 7.4