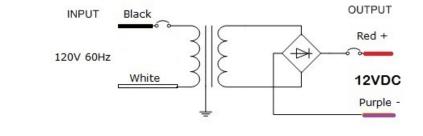

#### Transformer

Dimmable with any MLV, CL dimmer, as long as, dimmer's min. load is covered. Temperature class B(130°C) Input leads are 18AWG 600V Output leads are 18AWG 300V Leads max. operational temperature is 105°C Thermal manually reset primary breaker 2A Thermal manually reset secondary breaker 13A

## **Electrical Parameters**

| Input Voltage:                   | 120V 60Hz |
|----------------------------------|-----------|
| Max. input current at full load: | 1.05A     |
| Output voltage without load:     | 13.6VDC   |
| Output voltage fully loaded:     | 11.5VDC   |
| Max. Total Wattage:              | 100W      |
| Max. Output Current:             | 8.3A      |
| Efficiency:                      | 85%       |