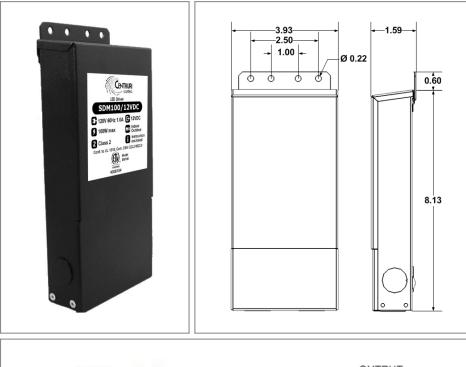

### Housing

The actual transformer 100W is encapsulated in the enclosure The enclosure is Black Powder Coated Steel, NEMA 3R rated Wiring compartment has 6 knockouts sizes for 3/8 inch screw cable connectors

Enclosure Temperature does not exceed 75°C at 45°C ambient and fully loaded

Dimensions (inch): H = 8.13, W = 3.93, D = 1.59 Weight (LBs): 4.2